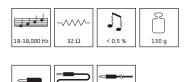

#### **Technical Data**

| Frequency response     | 18–18,000 Hz (– 3 dB/1 kHz)            |
|------------------------|----------------------------------------|
| Transducer principle   | dynamic, closed                        |
| Nominal impedance      | 32 Ω                                   |
| Characteristic SPL     | 115 dB (at 1 kHz, 1 V <sub>rms</sub> ) |
| THD                    |                                        |
| Ear coupling           | supra-aural                            |
| Weight (without cable) | approx. 130 g                          |
| Connector 3.5 m        | nm Ø stereo mini jack plug with        |
| adaptor to 1           | /4" (6.3 mm) stereo jack plug          |
| Connection cable       | 3 m, OFC copper cable                  |