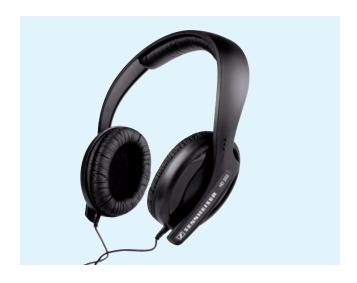

### **General Description**

The HD 202 closed, dynamic hi-fi stereo headphones are the ideal partner for DJs and powerful modern music, providing good insulation against ambient noise and a vivid, crisp bass response. The rugged lightweight headphones have a secure fit and can be used for both mobile sources and home (mini) hi-fi systems. When out and about, a convenient cord take-up lets you adjust the headphone cable to the required length.

## Features

- Closed, supra-aural, dynamic hi-fi stereo headphones
- For DJs, ideal for both mobile sources and home mini hi-fi systems
- Good attenuation of ambient noise
- Earcups can be removed from the headband
- Specially designed damping perforation ensures powerful bass response
- Lightweight diaphragm material with "turbine" embossing for extremely low bass
- Powerful neodymium magnets and lightweight diaphragms for high sound levels
- Powerful bass and increased signal levels for modern rhythm-driven music
- Clips to the belt: cord take-up for adjusting the cable length when listening on the move
- Extremely comfortable to wear due to ultra-lightweight design, even for extended listening
- Rugged outdoor design with extremely flexible headband
- 3 m highly conductive OFC copper cable
- Replaceable leatherette ear pads